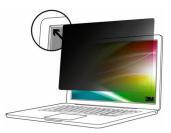

## 3M BPNAP002 display privacy filter 33.8 cm (13.3") Laptop Frameless display privacy filter

Brand: 3M Product code: BPNAP002

**Product name:** BPNAP002

Bright Screen Privacy Filter for Apple MacBook Pro 13 2016-22, 16:10, Black

3M BPNAP002 display privacy filter 33.8 cm (13.3") Laptop Frameless display privacy filter:

Get the revolutionary new privacy filter that seamlessly protects your onscreen data, you'll hardly know it's there—but visual hackers around you will. Introducing the 3M™ Bright Screen Privacy Filter. Easy to apply, easy to use, easy to forget it's there. Only from 3M, the experts in screen privacy.

3M BPNAP002. Maximum screen size: 33.8 cm (13.3"). Aspect ratio: 16:10. Suitable for: Laptop, Type: Frameless display privacy filter. Protection features: Scratch resistant, Light transmission: 85%, Limits viewing angle: 60°