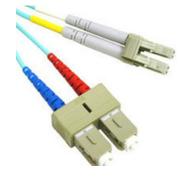

## C2G 4m USA 10Gb LC/SC Duplex 50/125 Multimode Fiber Patch Cable InfiniBand/fibre optic cable Blue

Brand: C2G Product code: 21618

Product name: 4m USA 10Gb LC/SC Duplex 50/125

Multimode Fiber Patch Cable

4m USA 10Gb LC/SC Duplex 50/125 Multimode Fiber Patch Cable

C2G 4m USA 10Gb LC/SC Duplex 50/125 Multimode Fiber Patch Cable InfiniBand/fibre optic cable Blue:

C2G 4m USA 10Gb LC/SC Duplex 50/125 Multimode Fiber Patch Cable. Cable length: 4 m, Connector 1: LC, Connector 2: SC

| Features                    |          | Features          |                      |
|-----------------------------|----------|-------------------|----------------------|
| Cable length *              | 4 m      | Product colour *  | Blue                 |
| Connector 1 * Connector 2 * | LC<br>SC | Other features    |                      |
|                             |          | Weight (imperial) | 0.0635 kg (0.14 lbs) |