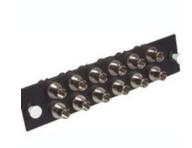

C2G Q-Series™ 12-Strand, FC, Zirconia Insert, SM FC Adapter Panel:

The Q-Series fiber distribution system was designed with legacy installations in mind. We offer a comprehensive line of adapter panels (26 pre-loaded configurations) that easily install into any of our rackmount or wallmount enclosures or panels. Constructed with steel, each adapter is pre-loaded with a feed-through mating sleeve that serves as the intermediate connection between the backbone and your patch cable. Simply select your connector type, then plug-and-play.

C2G Q-Series™ 12-Strand, FC, Zirconia Insert, SM FC Adapter Panel. Product colour: Black. Width: 130 mm, Height: 29 mm

| Network        |       | Weight & dimensions |        |  |
|----------------|-------|---------------------|--------|--|
| Connector(s)   | 12    | Width               | 130 mm |  |
| Design         |       | Height              | 29 mm  |  |
| Product colour | Black |                     |        |  |