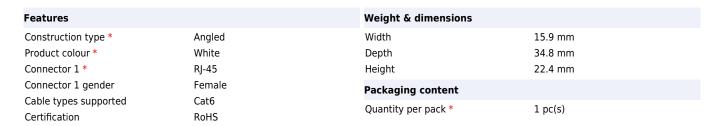

## Legrand KT2J6 keystone module

Brand : Legrand Product code: KT2J6

Product name: KT2J6

- Meets Category 6 standard: Ensures standards compliance
- Easy lace wiring cap: reduces wiring time
- Easy to follow universal wiring label: Quick and user-friendly, eliminates confusion
- Rear loading: preferred mounting for panels
- Icon compatible, C6 marking on jack face: Supports 606 designation requirements
- Free termination tool in each carton of 20 jacks: Convenient no extra termination tool required
- RoHS compliant: Lead free White, Keystone, Cat 6, RoHS

Category 6 Keystone jack, 8-position, 180 degree exit, icon compatible, T568A/B wiring, Fog White , individually packaged. Keystone, KT2J jacks and modules feature New installer friendly lacing cap termination with free termination tool in every carton. The keystone footprint allows flexibility in installation scheduling because its rear insertion into the faceplate allows the technician to complete the termination before and during the construction process.